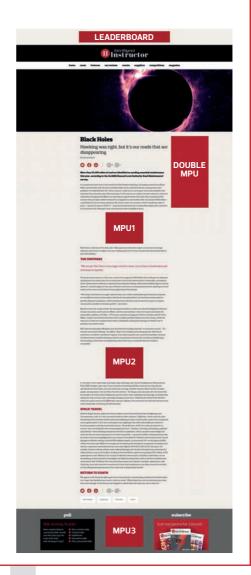

# intelligentinstructor.co.uk display advertising

**intelligentinstructor.co.uk** offers select display advertising opportunities throughout the site via leaderboards, double MPUs and single MPUs allowing your brand to engage with our online audience.

### Sites and placements

The Leaderboard and MPU 3 slots are run of site, with MPU 1, MPU 2 and the the Double MPU appearing on the main sections: 'News', 'Features' and 'Car Reviews'. The Double MPU also appears in 'Magazine' and 'Competitions'.

- Leaderboard 728(w) x 90px(h)
  Prime position, above masthead
- Double MPU 300(w) x 600px(h)

  Prime position, above the fold, the largest of ad sizes is positioned next to editorial in the right-hand column
- MPU1 300(w) x 250px(h)

  The most prominent MPU appears as the first ad slot within the article and below the fold
- MPU 2 300(w) x 250px(h)

  Appears below the fold and is the second ad slot within the article
- MPU 3 300(w) x 250px(h)
  Appears run of site, positioned at the foot of each page
- Native Advertising highlighted as sponsored content, the story/article is displayed as a promotional panel on the home page, within a prominent place in the 'Features' section and promoted via the **iiNewsletter**.