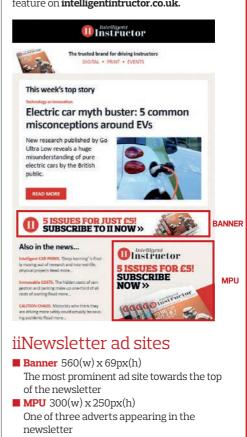

### iiNewsletter

**iiNewsletter** is broadcast weekly to over 4,500 driving instructors who have opted-in to **Intelligent Instructor**. Each news story teaser links straight to **intelligentinstructor.co.uk** with each display advert linking to your website. Native advertising will be promoted via the newsletter and link through to the full feature on **intelligentintructor.co.uk**.

Appears as a sponsored news story within the newsletter and promoted on 'the home page' and within 'News/Features' on the website.

■ Native advertising